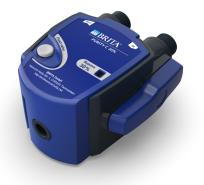

## ONE FILTER HEAD SYSTEM FOR ALL APPLICATIONS PURITY C FILTER HEAD

By providing various connections and bypass settings, BRITA Professional filter heads form the basis for the PURITY C fi Iter cartridge range. Choose between the filter head that enables a variable bypass setting of 0 – 70 %, or a filter head with a fixed bypass setting of 0 % or 30 % (all available with either 3/8" or John Guest connections). This guarantees you an optimum water quality for every application (coffee and espresso machines, vending machines, combi ovens, conventional ovens and coolers)