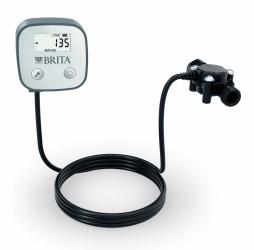

## FLOW-METER 100-700 / 3.4" NEW

The new BRITA FlowMeter add-on module ensures more clarity and operator convenience with BRITA filter cartridges. Once the relevant filter capacity has been programmed, the BRITA FlowMeter calculates the current residual capacity of your filter cartridge by recording the water flow water flow volume and displays it where it can be read easily. The FlowMeter is the ideal add-on module for the BRITA filter cartridge systems.

Memory call-up of the last 5 filter cartridges with usage period and flow quantity Warning display and battery exhaustion

Memory remains intact even after battery change