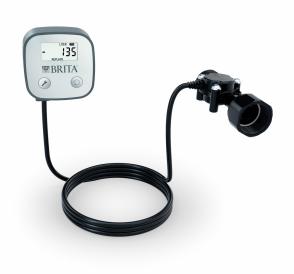

## FLOW-METER 10-100 / 3.8" NEW

×

The new BRITA FlowMeter add-on module ensures more clarity and operator convenience with BRITA filter cartridges.

Once the relevant filter capacity has been programmed, the BRITA FlowMeter calculates the current residual capacity of your filter cartridge by recording the water flow water flow volume and displays it where it can be read easily.

The FlowMeter is the ideal add-on module for the BRITA filter cartridge systems.

Memory call-up of the last 5 filter cartridges with usage period and flow quantity Warning display and battery exhaustion Memory remains intact even after battery change